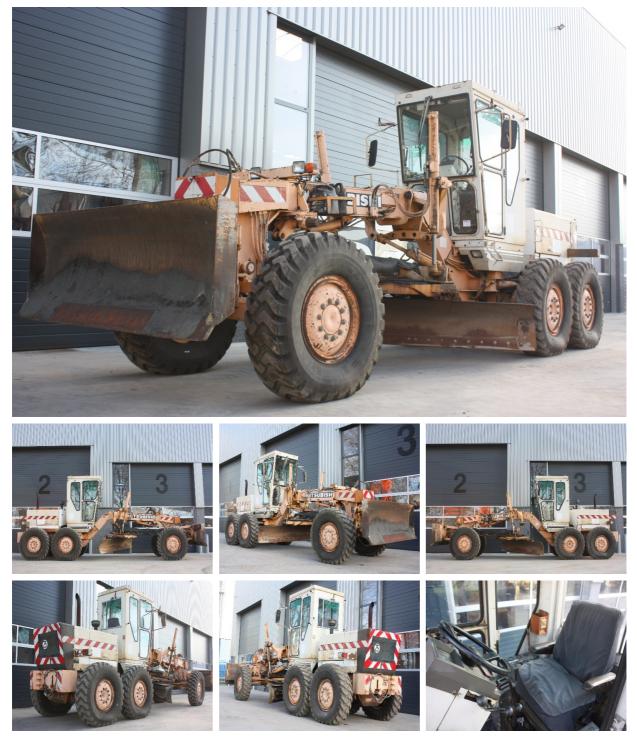

| MACHINERY INFORMATION E04239 |                          |                            |                     |                      |                             |
|------------------------------|--------------------------|----------------------------|---------------------|----------------------|-----------------------------|
| Ref No.<br>Brand             | : E04239<br>: MITSUBISHI | Year<br>Hour meter reading | : 1990<br>: 8946.00 | Serial No.<br>Weight | : 2GA00171<br>: 11900.00 kg |
| Model                        | : MG230                  | Tyres/UC                   | : 90 %              | Price                | :€39800                     |

Mitsubishi MG230 Ex-government motor grader, E-rops cab, 6 cylinder Mitsubishi engine, hydr.tipcontrol, engine enclosures, 3.10 Mtr. moldboard, 2.48 Mtr. wide front dozer blade, diff. unlock, rear weights, center shift, 14.00-24 Michelin tyres. Machine is workshop inspected, well maintained and is in good working order and in clean condition. Full history available on request. Can be painted at extra cost. Inspections are welcome.