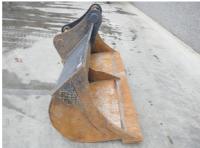

## MACHINERY INFORMATION K04525

Ref No. : K04525 Sold new : 2018 Serial No. : 12880

Brand: R&M Hour meter reading: 0.00

Model : Bucket Cat 336 Tyres/UC : 0 % Price : € 3750.00

Ditch cleaning bucket with cutting edge to suit Cat 336/340 or similar size excavator, fits Cat TB linkage, bucket width 2.50 Mtr, pin diameter 100-80mm, stick width 441mm, pin centers 587mm, CE marked. Bucket is in as-new condition.