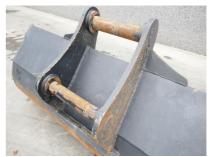

## MACHINERY INFORMATION K04525

Ref No. : K04525 Sold new : 2018 Serial No. : 12880

Brand: R&M Hour meter reading: 0.00

Model : Bucket Cat 336 Tyres/UC : 0 % Price : € 3750.00

Ditch cleaning bucket with cutting edge to suit Cat 336/340 or similar size excavator, fits Cat TB linkage, bucket width 2.50 Mtr, pin diameter 100-80mm, stick width 441mm, pin centers 587mm, CE marked. Bucket is in as-new condition.