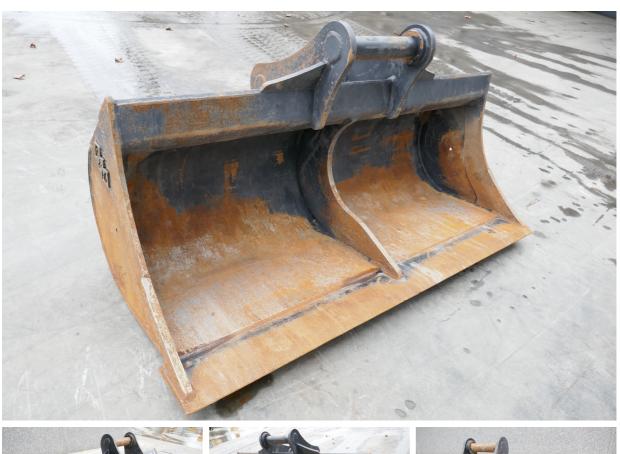

## MACHINERY INFORMATION K04525

Ref No. : K04525 Sold new : 2018 Serial No. : 12880

Brand: R&M Hour meter reading: 0.00

Model : Bucket Cat 336 Tyres/UC : 0 % Price : € 3750.00

Ditch cleaning bucket with cutting edge to suit Cat 336/340 or similar size excavator, fits Cat TB linkage, bucket width 2.50 Mtr, pin diameter 100-80mm, stick width 441mm, pin centers 587mm, CE marked. Bucket is in as-new condition.