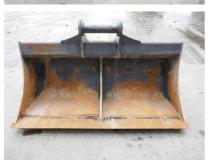

## MACHINERY INFORMATION K04525

Ref No. : K04525 Sold new : 2018 Serial No. : 12880

Brand: R&M Hour meter reading: 0.00

Model : Bucket Cat 336 Tyres/UC : 0 % Price : € 3750.00

Ditch cleaning bucket with cutting edge to suit Cat 336/340 or similar size excavator, fits Cat TB linkage, bucket width 2.50 Mtr, pin diameter 100-80mm, stick width 441mm, pin centers 587mm, CE marked. Bucket is in as-new condition.