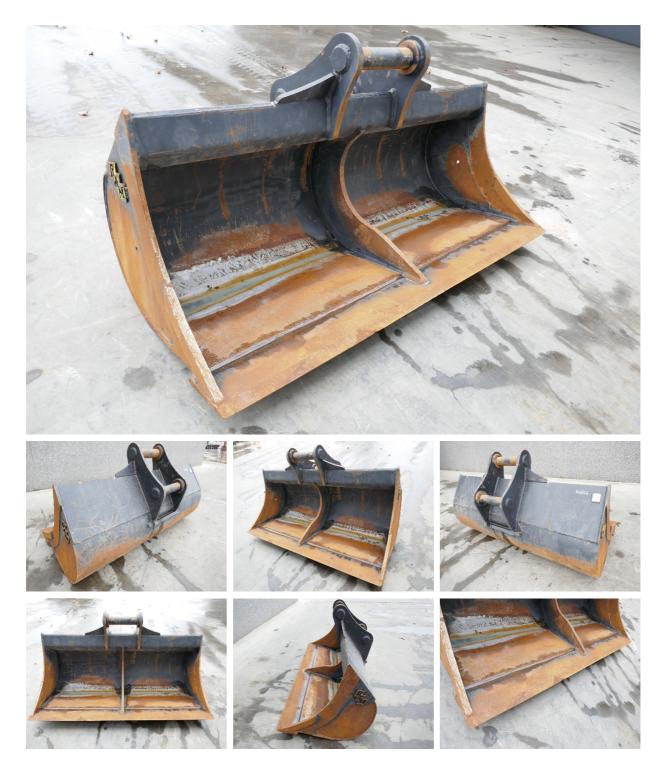

## MACHINERY INFORMATION K04526

| Ref No. | : K04526         | Sold new           | : 2018 | Serial No. | : 12879   |
|---------|------------------|--------------------|--------|------------|-----------|
| Brand   | : R&M            | Hour meter reading | : 0.00 |            |           |
| Model   | : Bucket Cat 336 | Tyres/UC           | :0%    | Price      | :€3750.00 |

Ditch cleaning bucket with cutting edge to suit Cat 336/340 or similar size excavator, fits Cat DB linkage, bucket width 2.50 Mtr, pin diameter 100-90mm, stick width 385mm, pin centers 500mm, CE marked. Bucket is in as-new condition.