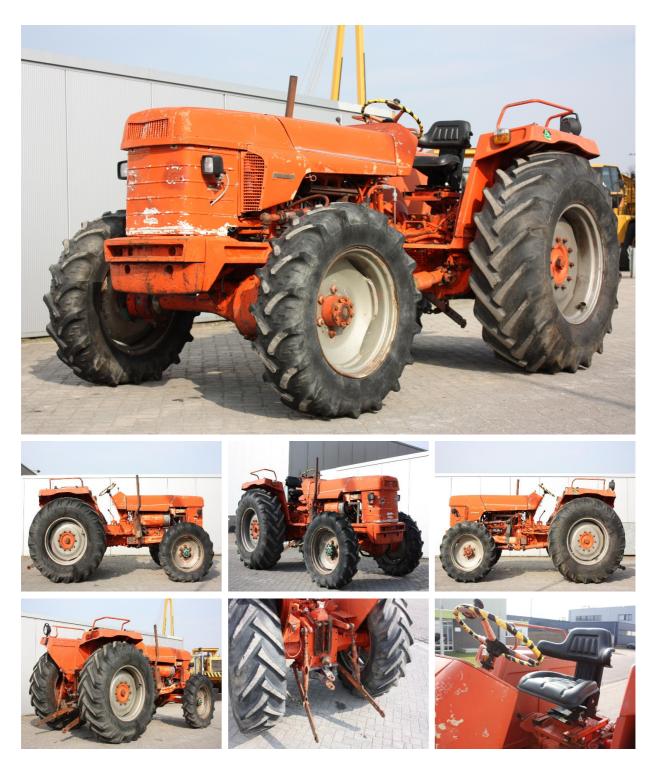

## MACHINERY INFORMATION E04025

| Ref No. | : E04025       | Year               | : 1968    | Serial No. : 12157 |
|---------|----------------|--------------------|-----------|--------------------|
| Brand   | : RENAULT      | Hour meter reading | : 4281.00 |                    |
| Model   | : Master 1 4wd | Tyres/UC           | : 30 %    | Price :€0          |

Very rare Renault Master 1 with MWM D308-4 aircooled engine, 60HP, powersteering, 3 point linkage, PTO, front weights, hydr.spoolvalves, original 4-wheeldrive tractor. Only 255 units build!

Van Dijk Heavy Equipment BV Voltstraat 19 5753 RL Deurne The Netherlands Tel. +31 493 313 107 Fax +31 493 316 162 sales@vdhe.com www.vandijkheavyequipment.com KvK/CoC 17078066 BTW/VAT/TVA/UST NL802430685B01