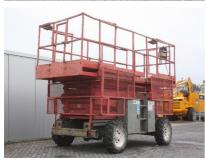

## MACHINERY INFORMATION E01340

Ref No. : E01340 Year : 1999 Serial No. : 41426

Brand : SKYJACK Hour meter reading : 2006.00 Weight : 4000.00 kg

Model : SJ8841F Tyres/UC : 50 % Price : € 0

Skyjack SJ8841F wheeled scissor lift 12.5 Mtr, 4x4 wheeled scissor lift, variable platform, 3 cylinder Kubota D1105-E diesel engine, 10x16.5 tyres which are 50% remaining. Machine is workshop tested and is in good working order and clean condition. TUV inspection approved.