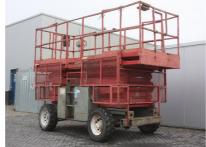

## MACHINERY INFORMATION E01340

Ref No. : E01340 Year : 1999 Serial No. : 41426

Brand : SKYJACK Hour meter reading : 2006.00 Weight : 4000.00 kg

Model : SJ8841F Tyres/UC : 50 % Price : € 0

Skyjack SJ8841F wheeled scissor lift 12.5 Mtr, 4x4 wheeled scissor lift, variable platform, 3 cylinder Kubota D1105-E diesel engine, 10x16.5 tyres which are 50% remaining. Machine is workshop tested and is in good working order and clean condition. TUV inspection approved.