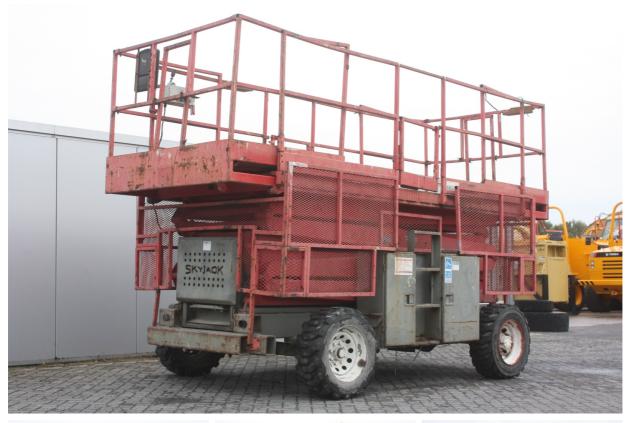

## MACHINERY INFORMATION E01340

Ref No. : E01340 Year : 1999 Serial No. : 41426

Brand : SKYJACK Hour meter reading : 2006.00 Weight : 4000.00 kg

Model : SJ8841F Tyres/UC : 50 % Price : € 0

Skyjack SJ8841F wheeled scissor lift 12.5 Mtr, 4x4 wheeled scissor lift, variable platform, 3 cylinder Kubota D1105-E diesel engine, 10x16.5 tyres which are 50% remaining. Machine is workshop tested and is in good working order and clean condition. TUV inspection approved.