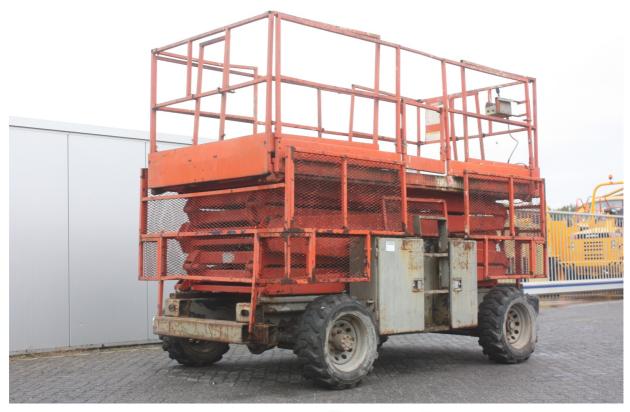

## MACHINERY INFORMATION E01545

 Ref No.
 : E01545
 Year
 : 1999
 Serial No.
 : 41388

 Brand
 : SKYJACK
 Hour meter reading
 : 2068.00
 Weight
 : 4000.00 kg

Model : SJ8841F Tyres/UC : 50 % Price : € 0

Skyjack SJ8841F wheeled scissor lift 12.5 Mtr, 4x4 wheeled scissor lift, variable platform, 3 cylinder Kubota D1105-E diesel engine, 10x16.5 tyres which are 50% remaining. Machine is workshop tested and is in good working order and clean condition. TUV inspection approved.