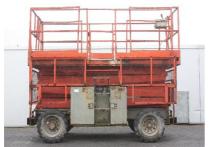

## MACHINERY INFORMATION E01545

 Ref No.
 : E01545
 Year
 : 1999
 Serial No.
 : 41388

 Brand
 : SKYJACK
 Hour meter reading
 : 2068.00
 Weight
 : 4000.00 kg

Model : SJ8841F Tyres/UC : 50 % Price : € 0

Skyjack SJ8841F wheeled scissor lift 12.5 Mtr, 4x4 wheeled scissor lift, variable platform, 3 cylinder Kubota D1105-E diesel engine, 10x16.5 tyres which are 50% remaining. Machine is workshop tested and is in good working order and clean condition. TUV inspection approved.