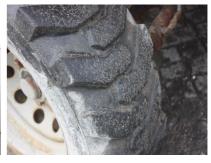

## MACHINERY INFORMATION E01545

 Ref No.
 : E01545
 Year
 : 1999
 Serial No.
 : 41388

 Brand
 : SKYJACK
 Hour meter reading
 : 2068.00
 Weight
 : 4000.00 kg

Model : SJ8841F Tyres/UC : 50 % Price : € 0

Skyjack SJ8841F wheeled scissor lift 12.5 Mtr, 4x4 wheeled scissor lift, variable platform, 3 cylinder Kubota D1105-E diesel engine, 10x16.5 tyres which are 50% remaining. Machine is workshop tested and is in good working order and clean condition. TUV inspection approved.