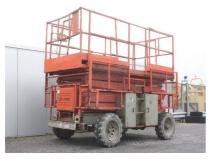

## MACHINERY INFORMATION E01545

 Ref No.
 : E01545
 Year
 : 1999
 Serial No.
 : 41388

 Brand
 : SKYJACK
 Hour meter reading
 : 2068.00
 Weight
 : 4000.00 kg

Model : SJ8841F Tyres/UC : 50 % Price : € 0

Skyjack SJ8841F wheeled scissor lift 12.5 Mtr, 4x4 wheeled scissor lift, variable platform, 3 cylinder Kubota D1105-E diesel engine, 10x16.5 tyres which are 50% remaining. Machine is workshop tested and is in good working order and clean condition. TUV inspection approved.