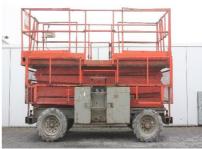

## MACHINERY INFORMATION E01545

 Ref No.
 : E01545
 Year
 : 1999
 Serial No.
 : 41388

 Brand
 : SKYJACK
 Hour meter reading
 : 2068.00
 Weight
 : 4000.00 kg

Model : SJ8841F Tyres/UC : 50 % Price : € 0

Skyjack SJ8841F wheeled scissor lift 12.5 Mtr, 4x4 wheeled scissor lift, variable platform, 3 cylinder Kubota D1105-E diesel engine, 10x16.5 tyres which are 50% remaining. Machine is workshop tested and is in good working order and clean condition. TUV inspection approved.