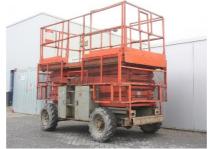

## MACHINERY INFORMATION E01545

 Ref No.
 : E01545
 Year
 : 1999
 Serial No.
 : 41388

 Brand
 : SKYJACK
 Hour meter reading
 : 2068.00
 Weight
 : 4000.00 kg

Model : SJ8841F Tyres/UC : 50 % Price : € 0

Skyjack SJ8841F wheeled scissor lift 12.5 Mtr, 4x4 wheeled scissor lift, variable platform, 3 cylinder Kubota D1105-E diesel engine, 10x16.5 tyres which are 50% remaining. Machine is workshop tested and is in good working order and clean condition. TUV inspection approved.