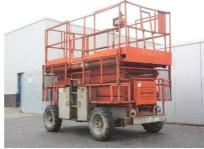

## MACHINERY INFORMATION E01545

 Ref No.
 : E01545
 Year
 : 1999
 Serial No.
 : 41388

 Brand
 : SKYJACK
 Hour meter reading
 : 2068.00
 Weight
 : 4000.00 kg

Model : SJ8841F Tyres/UC : 50 % Price : € 0

Skyjack SJ8841F wheeled scissor lift 12.5 Mtr, 4x4 wheeled scissor lift, variable platform, 3 cylinder Kubota D1105-E diesel engine, 10x16.5 tyres which are 50% remaining. Machine is workshop tested and is in good working order and clean condition. TUV inspection approved.