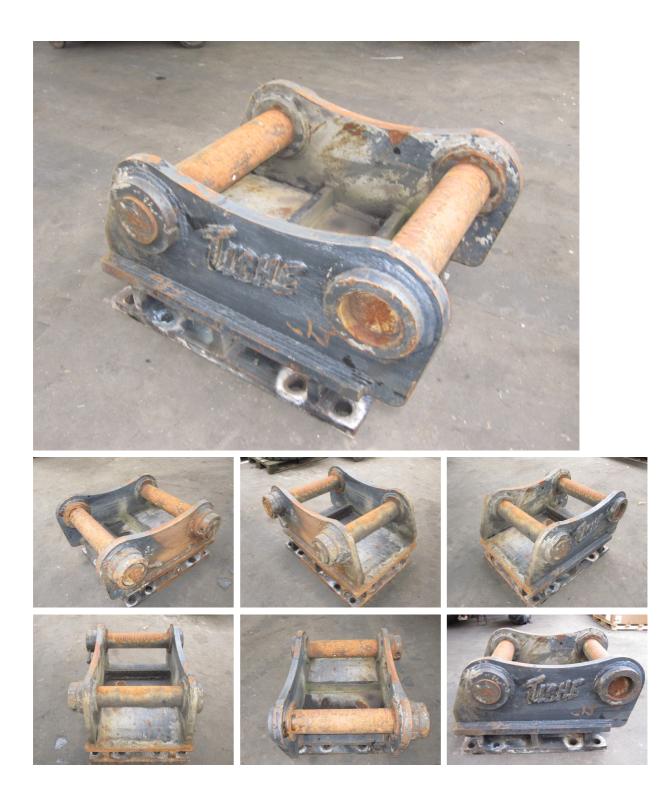

## MACHINERY INFORMATION K02300

| Ref No. | : K02300      | Sold new           | : 0    |
|---------|---------------|--------------------|--------|
| Brand   | : Tighe       | Hour meter reading | : 0.00 |
| Model   | : Adapter for | Tyres/UC           | :0%    |

Price : € 1200.00

Tighe top plate for rock hammer, suitable for excavators from 45 - 50 Ton.

Van Dijk Heavy Equipment BV Voltstraat 19 5753 RL Deurne The Netherlands Tel. +31 493 313 107 Fax +31 493 316 162 sales@vdhe.com www.vandijkheavyequipment.com KvK/CoC 17078066 BTW/VAT/TVA/UST NL802430685B01