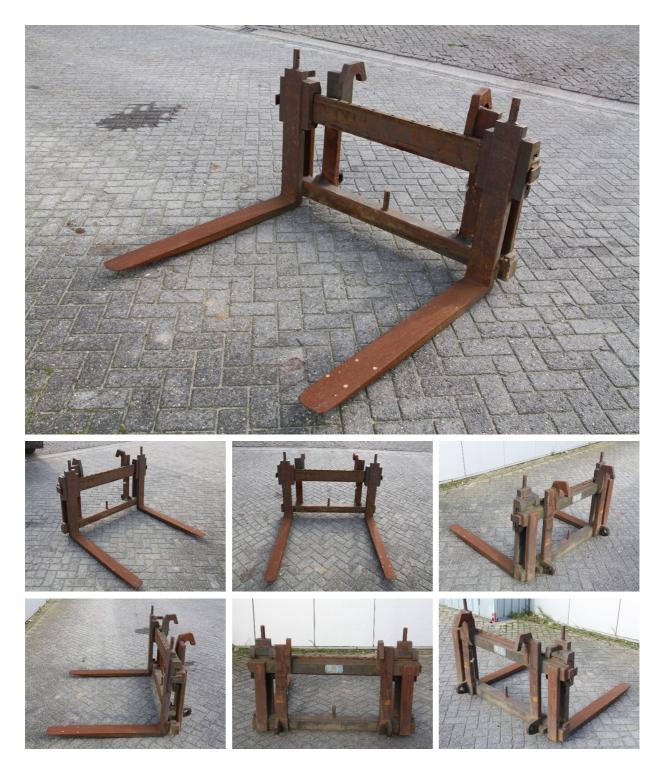

Forks to suit wheel loader or telehandler, fork length 1.20 Mtr, quick coupler hinges. Hydraulic quick coupler to suit in stock. Part is in good and clean condition.

Van Dijk Heavy Equipment BV Voltstraat 19 5753 RL Deurne The Netherlands Tel. +31 493 313 107 Fax +31 493 316 162 sales@vdhe.com www.vandijkheavyequipment.com KvK/CoC 17078066 BTW/VAT/TVA/UST NL802430685B01