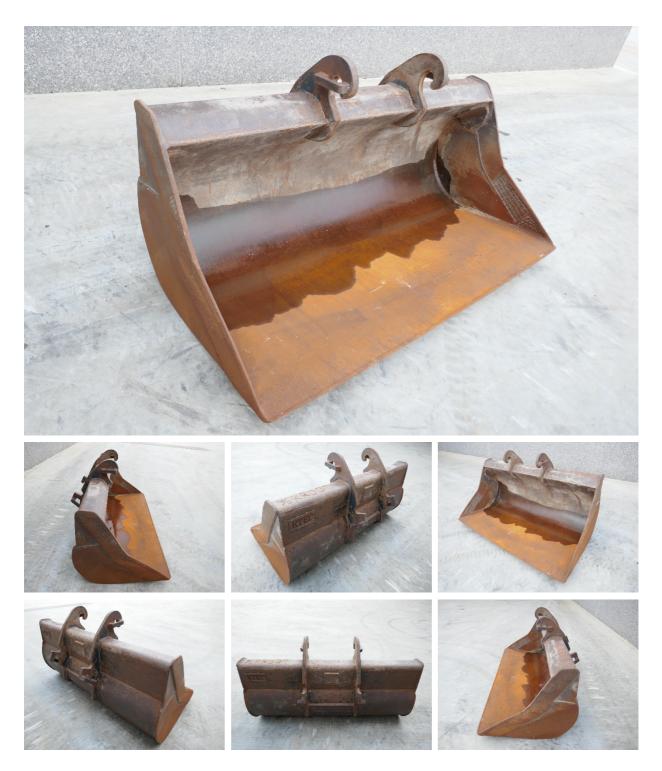

## MACHINERY INFORMATION K04627

| Ref No. | : K04627     | Sold new           | : 2013 | Serial No. | :        |
|---------|--------------|--------------------|--------|------------|----------|
| Brand   | : VERACHTERT | Hour meter reading | : 0.00 |            |          |
| Model   | : CW-30      | Tyres/UC           | :0%    | Price      | :€950.00 |

Bucket with cutting edge, width 2.10 Mtr, Verachtert CW30 hangers. Hydraulic quick coupler to suit available at extra costs.

Van Dijk Heavy Equipment BV Voltstraat 19 5753 RL Deurne The Netherlands Tel. +31 493 313 107 Fax +31 493 316 162 sales@vdhe.com www.vandijkheavyequipment.com KvK/CoC 17078066 BTW/VAT/TVA/UST NL802430685B01